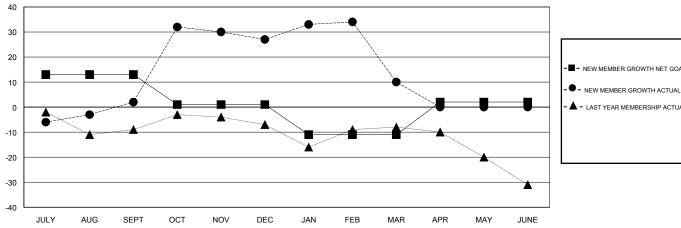

## GOALS AND ACTUAL MEMBERS CUMULATIVE

| ■- | NEW MEMBER GROWTH NET GOAL |
|----|----------------------------|
|    |                            |

LAST YEAR MEMBERSHIP ACTUAL

| DROPPED CLUBS: 0 |     |
|------------------|-----|
| DROPPED MEMBERS  |     |
| DECEASED         | 10  |
| CLUB CANCELLED   | 0   |
| OTHER            | 93  |
| TOTAL            | 103 |