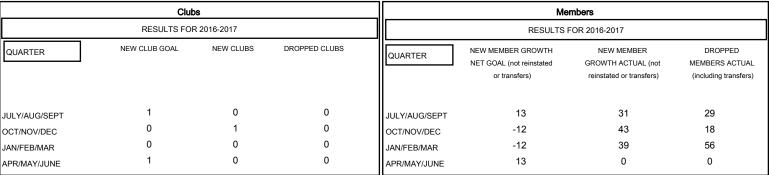

## GOALS AND ACTUAL NEW CLUBS CUMULATIVE

## GOALS AND ACTUAL MEMBERS CUMULATIVE

| ■- | NEW MEMBER GROWTH NET GOAL |
|----|----------------------------|
|    |                            |

LAST YEAR MEMBERSHIP ACTUAL

| DROPPED CLUBS: 0 |     |
|------------------|-----|
| DROPPED MEMBERS  |     |
| DECEASED         | 10  |
| CLUB CANCELLED   | 0   |
| OTHER            | 93  |
| TOTAL            | 103 |